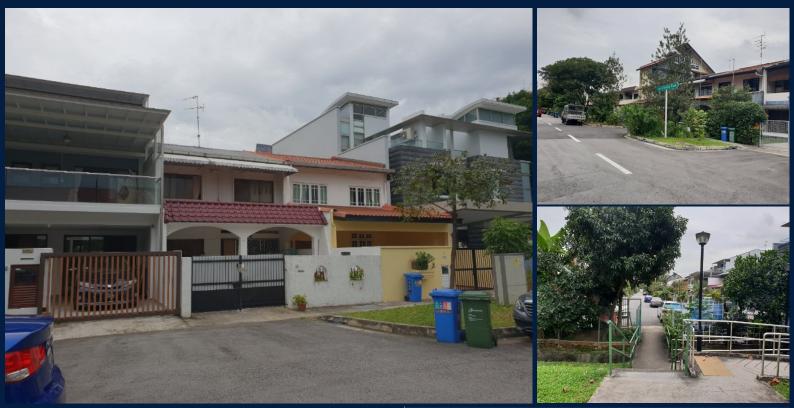

#### 999 YRS LANDED HOUSE IN DISTRICT 19-NEAR MRT/MALL, SINGAPORE

LISTING ID:
TENURE:
TITLE:
SIZE BUILT-UP:
SIZE LAND:
NO. OF FLOORS:
FLOOR/LEVEL:
BED ROOMS:
BATH ROOMS:
MAIDS ROOMS:
PARKING SPACES:
LAYOUT TYPE:
FACING:
VIEWING:
SELLING PRICE:

SGLA94599686 LEASEHOLD 999 N/A N/A 1,897SQFT (176SQM) N/A N/A - N/A N/A N/A N/A N/A N/A N/A N/A S\$ 3,500,000 NEGOTIA 1,845PSF (19,859PSM) N/A N/A N/A

# LANDED HOUSE 999 YRS LANDED HOUSE IN DISTRICT 19-NEAR MRT/MA

New Listing! 2 Storey Landed house in Hougang (D19) 999 leasehold Land Size- 1897 sq ft Big & Spacious Layout 1st floor- Kitchen, Living & Dining, 1 Bedroom & Bathroom 2nd floor - 1 Master Bedroom + Bathroom with 2 Common Bedroom & Bathroom Very Quiet & Peaceful Environment 5 Mins walk to Hougang MRT/Mall/ NTUC/ Food Centre/Retail shops etc Next to Hougang Polyclinic Nearby schools:- Xin